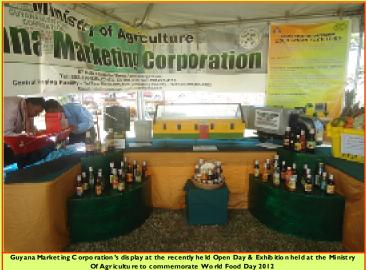

# Ministry of Agriculture Observe World Food Day 2012

Mr. Nizam Hassan; G M of G MC with Dr. Lystra Fletcher- Paul; FA O rep. in Guyana and Mr. Wilbur Garnett rep. of IICA at the Open Day & Exhibition

The Ministry of Agriculture has joined with the Inter-American Institute for Co-operation on Agriculture (IICA) and the Food and Agriculture Organization (FAO) in the international observance of World Food Day. The theme for this year's World Food Day is Agricultural cooperatives: key to feeding the world in recognition of the role cooperatives plays in improving food security and contributing to the eradication of hunger. Moreover, Agricultural cooperatives or farmers' cooperatives are cooperatives where farmers pool their resources for mutual economic benefit, could make a greater contribution to combating poverty and hunger provided they are given proper support by governments, civil society and academia. World Food Day is universally observed on October 16th to commemorate the founding of FAO.

Patrons viewing informative publications designed and distributed by staff of GMC during the Open Day & Exhibition staged at the Ministry of Agriculture

ing food security and is the platform for the world's most vulnerable class of people to work from towards their benefit. He was at the time addressing attendants of the *Exhibition and Open Day* staged at the Ministry of Agriculture to commemorate this auspicious day.